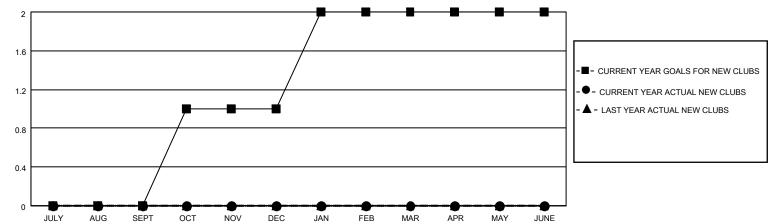

## District 11 C2

| Clubs                 |               |           |               | Members               |                        |                         |                                                    |
|-----------------------|---------------|-----------|---------------|-----------------------|------------------------|-------------------------|----------------------------------------------------|
| RESULTS FOR 2022-2023 |               |           |               | RESULTS FOR 2022-2023 |                        |                         |                                                    |
| QUARTER               | NEW CLUB GOAL | NEW CLUBS | DROPPED CLUBS | QUARTER MEME          | BER GROWTH NET<br>GOAL | MEMBER GROWTH<br>ACTUAL | DROPPED<br>MEMBERS ACTUAL<br>(including transfers) |
| JULY/AUG/SEPT         | 0             | 0         | 1             | JULY/AUG/SEPT         | 10                     | 20                      | 14                                                 |
| OCT/NOV/DEC           | 1             | 0         | 0             | OCT/NOV/DEC           | 10                     | 22                      | 14                                                 |
| JAN/FEB/MAR           | 1             | 0         | 0             | JAN/FEB/MAR           | 10                     | 3                       | 3                                                  |
| APR/MAY/JUNE          | 0             | 0         | 0             | APR/MAY/JUNE          | 10                     | 0                       | 0                                                  |

## GOALS AND ACTUAL NEW CLUBS CUMULATIVE

| - ME | MBER | <b>GROWTH</b> | NET | <b>GOAL</b> |
|------|------|---------------|-----|-------------|
|------|------|---------------|-----|-------------|

- ● - MEMBER GROWTH ACTUAL